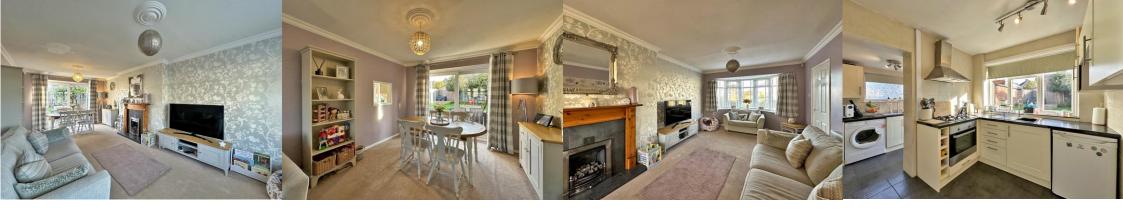

As you enter the property, you are welcomed by a spacious entrance hall that leads to the living room, kitchen and stairs to the first floor. The 24ft through lounge has a cozy sitting area and room for dining along with a double-glazed bay window to the front and sliding door to the rear providing access to the garden. The kitchen is fitted with wall and base units with work tops over, integrated cooker, stainless steel sink and drainer, and space for a fridge freezer. Off the kitchen is a useful utility area with wall and base units to match the kitchen, door to the rear garden, secondary access to the garage. To complete the ground floor is a 15ft garage also accessible from the front of the property, creating a well positioned place for storage.