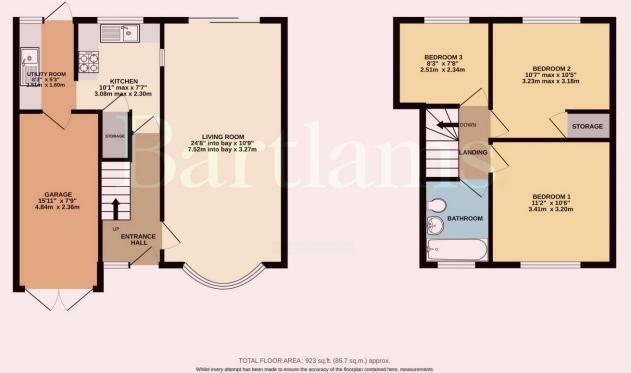

As you enter the property, you are welcomed by a spacious entrance hall that leads to the living room, kitchen and stairs to the first floor. The 24ft through lounge has a cozy sitting area and room for dining along with a double-glazed bay window to the front and sliding door to the rear providing access to the garden. The kitchen is fitted with wall and base units with work tops over, integrated cooker, stainless steel sink and drainer, and space for a fridge freezer. Off the kitchen is a useful utility area with wall and base units to match the kitchen, door to the rear garden, secondary access to the garage. To complete the ground floor is a 15ft garage also accessible from the front of the property, creating a well positioned place for storage.

Up to the first floor and you will find three well-proportioned bedrooms, the principal bedroom being positioned to the front of the property with the second and third bedrooms to the rear, a stylishly upgraded family bathroom completes the first floor. The exterior compliments the interior of this fabulous home with the front of the property providing a large private driveway, plenty of space for multiple vehicles, access to the garage and the main entrance to the property.

GROUND FLOOR 540 sq.ft. (50.2 sq.m.) approx. 1ST FLOOR 383 sq.ft. (35.6 sq.m.) approx.

Whilst every attempt has been made to ensure the accuracy of the floorphan contained here, measurements of doors, windows, rooms and any other lensure the accuracy of the floorphan contained here, measurements of doors, windows, rooms and any other lensure are approximate and no responsibility is taken for any error, prospective purchaser. The services, systems and applications shown have not been tested and no guarantee as to their operability or efficiency can be given.