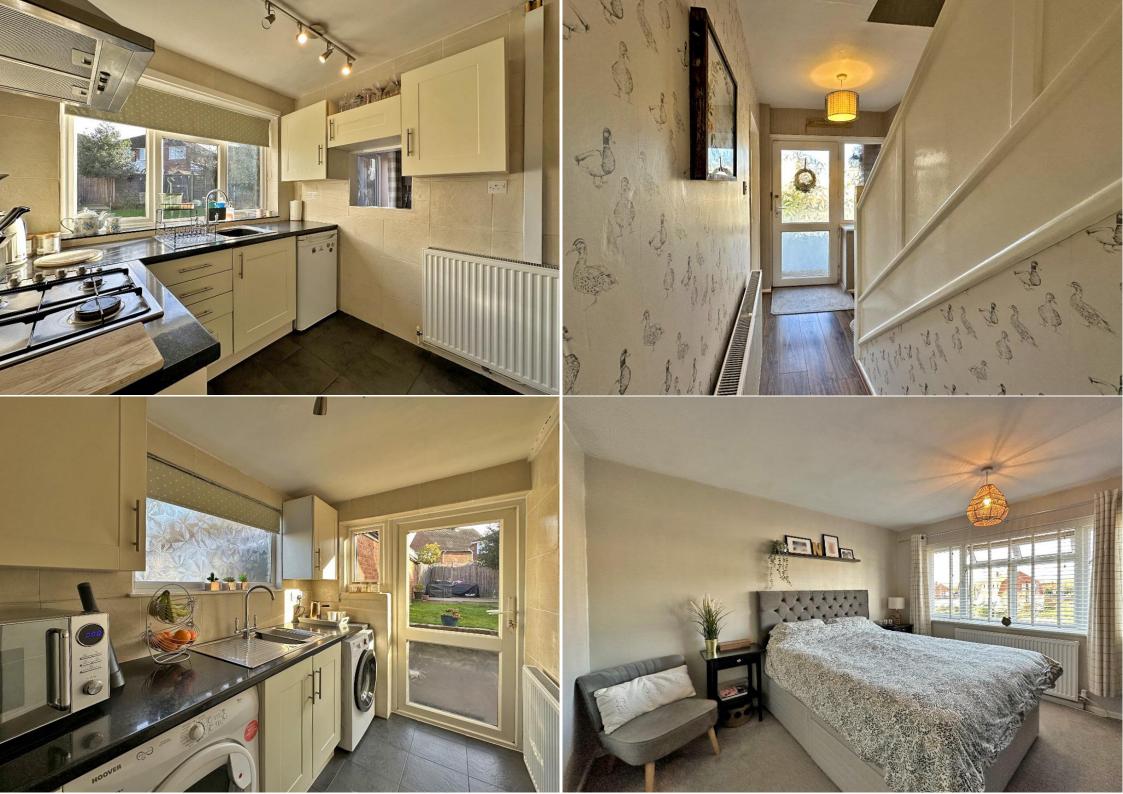

As you enter the property, you are welcomed by a spacious entrance hall that leads to the living room, kitchen and stairs to the first floor. The 24ft through lounge has a cozy sitting area and room for dining along with a double-glazed bay window to the front and sliding door to the rear providing access to the garden. The kitchen is fitted with wall and base units with work tops over, integrated cooker, stainless steel sink and drainer, and space for a fridge freezer. Off the kitchen is a useful utility area with wall and base units to match the kitchen, door to the rear garden, secondary access to the garage. To complete the ground floor is a 15ft garage also accessible from the front of the property, creating a well positioned place for storage.

Up to the first floor and you will find three well-proportioned bedrooms, the principal bedroom being positioned to the front of the property with the second and third bedrooms to the rear, a stylishly upgraded family bathroom completes the first floor. The exterior compliments the interior of this fabulous home with the front of the property providing a large private driveway, plenty of space for multiple vehicles, access to the garage and the main entrance to the property.